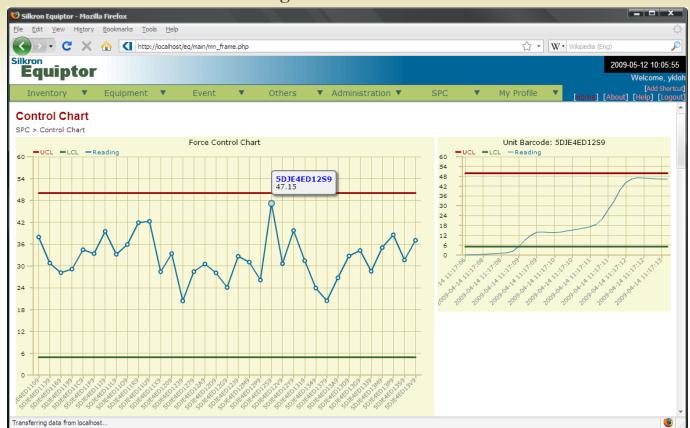

st data automatically from the plant for statistical process control (SPC) analysis and monitoring.



**Equipments** 

#### **HIGHLIGHTS**

- Real-time monitoring with control limits
- Monitor and control from anywhere via web access
- Out-of-Control event triggering with alerts and machine auto-stop.
- Measurement data with barcode ID and station/machine identification for tracking purposes
- Process control to minimize human errors, escapees and quality issues
- Process data for engineering evaluation and analysis
- Graphical and tabular data analysis
- ✓ Integration to Enterprise Resources Plannings (ERP) system
- Cost-effective and fast Return-of-Investment (ROI)

## Standard Software Platform for Real-time Control and Monitoring





## Remote Control and Monitoring via Web Browser



#### **Box Plot**



### Scatter Chart



## **Distribution Chart**





#### Silkron Technology Sdn Bhd

1-2-3, Mayang Mall, 11950 Bayan Baru, Penang, Malaysia Email: sales@silkron.com