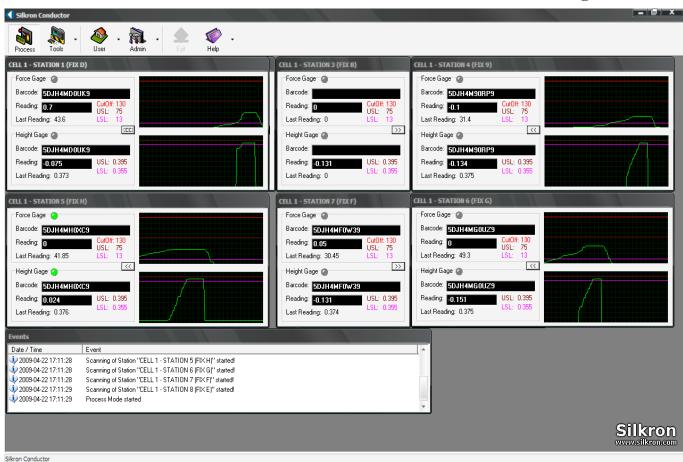

## Standard Software Platform for Real-time Control and Monitoring

Our field-proven platform manages huge data from the process, equipments, testers and measurement tools. The users can collect process and test data automatically from the plant for statistical process control (SPC) analysis and monitoring.